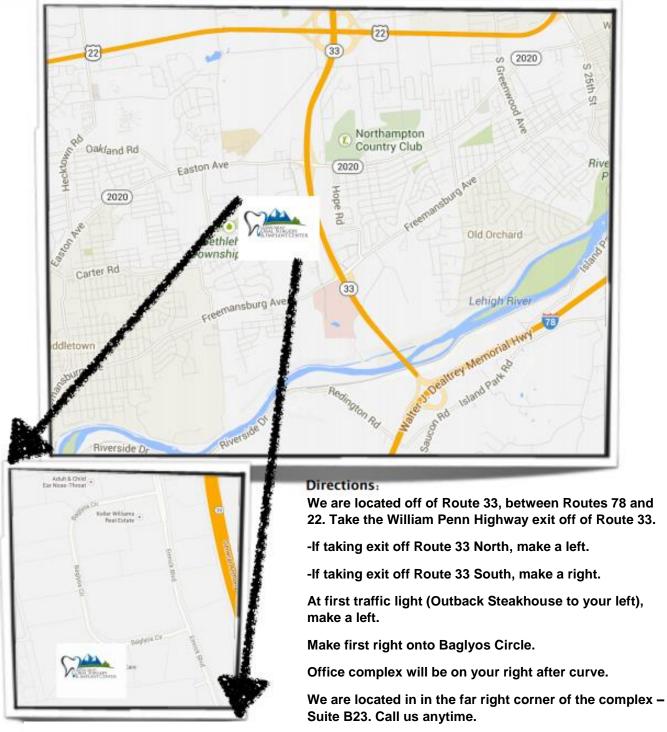

| Ahmad Chaudhry, DMD, MD         |       | 2571 Bagly                  | 2571 Baglyos Circle, Suite B23         |  |
|---------------------------------|-------|-----------------------------|----------------------------------------|--|
| www.LVOralSurgery.com           |       | Bethlehem                   | Bethlehem, PA 18020                    |  |
|                                 |       | Phone 484                   | -821-1357                              |  |
|                                 |       | Fax 717-99                  | 03-4509                                |  |
| Date                            |       | Minutes off Rt 22 and Rt 33 |                                        |  |
|                                 |       |                             |                                        |  |
| Patient's Name                  |       | Age                         |                                        |  |
| Referring Doctor's Name         |       |                             |                                        |  |
| Referring Doctor's Phone        |       |                             |                                        |  |
| Referring Doctor's Email (optio | nal)  |                             |                                        |  |
| Referred for: Extraction(s)     | Impla | nt(s)Bone G                 | rafting                                |  |
| Lesion                          | Other | r                           |                                        |  |
| Remarks:                        |       |                             |                                        |  |
|                                 |       | 1 2 3 4 5 6 7 8             | 9 10 11 12 13 14 15 16                 |  |
|                                 | (FE)  |                             | AAAAAMMA                               |  |
|                                 |       |                             |                                        |  |
|                                 |       | Right QQQQQ                 | Decidous<br>Left                       |  |
|                                 |       |                             | A A A A A                              |  |
|                                 |       | <i>MBB66666</i>             | 77777777777777777777777777777777777777 |  |
|                                 |       | 32 31 30 29 28 27 26 25     | 24 23 22 21 20 19 18 17                |  |
|                                 |       |                             |                                        |  |
|                                 |       |                             |                                        |  |
|                                 | )     |                             |                                        |  |